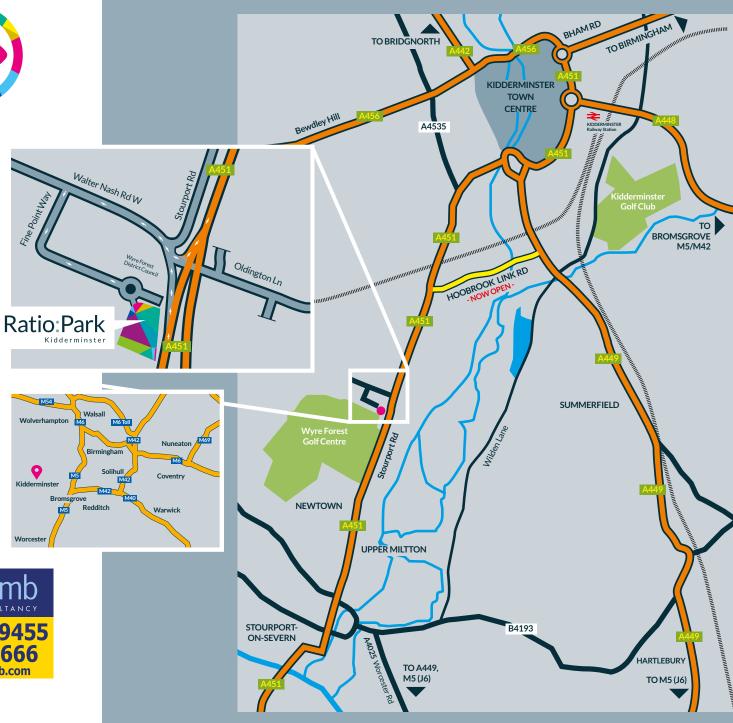

# Ratio Park: Kidderminster is located on Fine Point Way with direct frontage to the main A451 Stourport Road.

Ratio Park is situated adjacent to Fine Point Business Park, a highly successful modern industrial estate/ business park comprising a mix of commercial and office buildings, with surrounding occupiers including Wyre Forest District Council, Movianto and Specsavers. The A451 provides direct access to Kidderminster Town Centre approximately 2.5 miles distant. Kidderminster is approximately 18 miles from Birmingham and 15 miles north of Worcester with good access to Junctions 3-5 of the M5 Motorway and, in turn, the National Motorway Network via the M42, M6 and M40.