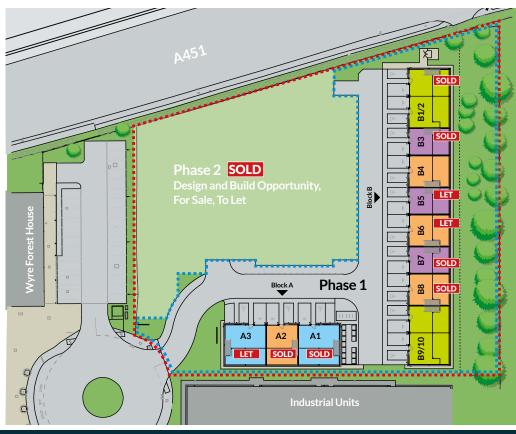

#### PHASE 1 COMPLETED

| UNIT  | UNIT GIA (m2) | UNIT GIA (sq ft | :)   |
|-------|---------------|-----------------|------|
| A1    | 140.2         | 1,509           | SOLD |
| A2    | 106.6         | 1,147           | SOLD |
| A3    | 140.2         | 1,509           | LET  |
| B1-2  | 199.3         | 2,145           | SOLD |
| B3    | 89.8          | 967             | SOLD |
| B4    | 106.6         | 1,147           |      |
| B5    | 89.8          | 967             | LET  |
| B6    | 106.6         | 1,147           | LET  |
| B7    | 89.8          | 967             | SOLD |
| B8    | 106.6         | 1,147           | SOLD |
| B9-10 | 199.3         | 2,145           |      |
|       |               |                 |      |

# PHASE 2 SOLD DESIGN AND BUILD OPPORTUNITIES

Design and build opportunities up to 10,000 sq ft are available. A sale or letting of the site may also be considered.

Key to unit sizes:

1

1509 sq ft (140 sq m)

1147 sq ft (106 sq m)

2145 sq ft (199 sq m)

967 sq ft (89 sq m)