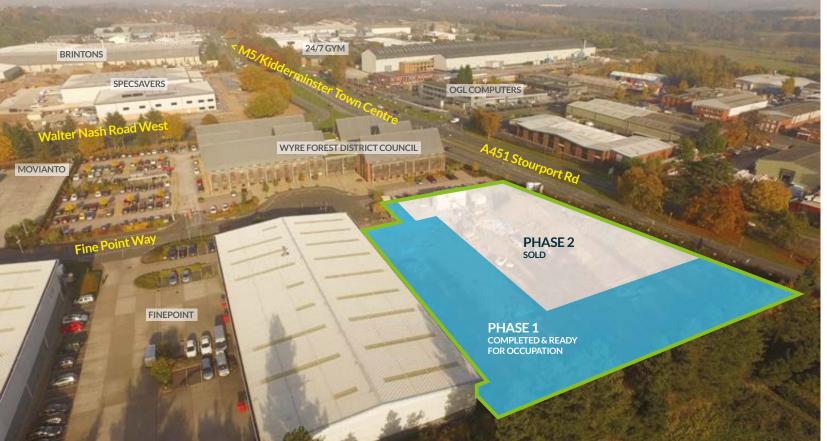

# Ratio Park: Kidderminster is located on Fine Point Way with direct frontage to the main A451 Stourport Road.

Ratio Park is situated adjacent to Fine Point Business Park, a highly successful modern industrial estate/ business park comprising a mix of commercial and office buildings, with surrounding occupiers including Wyre Forest District Council, Movianto and Specsavers. The A451 provides direct access to Kidderminster Town Centre approximately 2.5 miles distant. Kidderminster is approximately 18 miles from Birmingham and 15 miles north of Worcester with good access to Junctions 3-5 of the M5 Motorway and, in turn, the National Motorway Network via the M42, M6 and M40.

### Description

Phase 1 comprises of 11 modern light industrial/warehouse units and will have the benefit of the following:

- Steel portal frames
- Mono-pitch roof with composite panels
- Block wall with external 'kingspan' panelling
- Overhead access door
- Glazed pedestrian entrance
- Three phase electricity